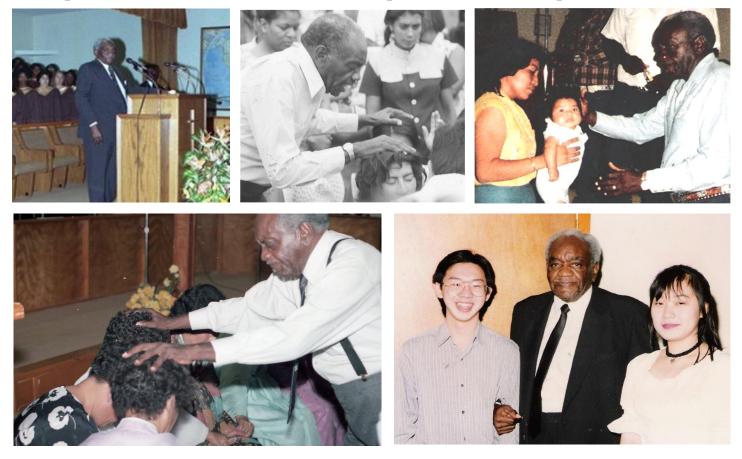

# The Late Bishop Roland J. Allen

Founder, Pastor, Evangelist, Author April 8, 1921 – May 20, 1995

This Sunday, September 26, 2021, the New Covenant Church celebrate the ministry and life of a real man of God. Bishop Allen, called Brother Allen all that knew him, laid a foundation of Biblical and Spiritual teachings along with incorporation with civil authorities. His legacy continues today with the teachings of current pastor, Bishop Eddie E. Willis Sr. These are some pictures from Bishop Allen's life.